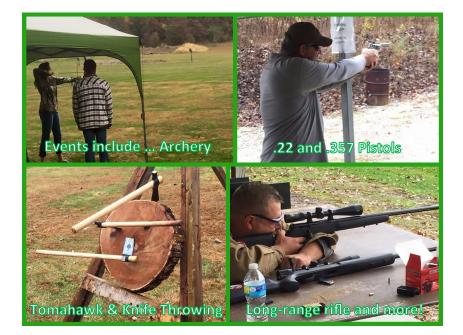

continue to receive the best Scouting program possible. Our program provides youth a safe haven and opportunity to grow in character, citizenship, and fitness.

Teams will compete at **ten** different stations including shotgun and trap shooting, short and long-range rifles, archery, throwing knives and tomahawks, and pistols. We will provide all firearms and ammo for the day. If you have a favorite shotgun, you may bring it and use it at our shotgun stations and we'll have common-gauge shells available. While we hope this event fosters friendly competition between teams, ultimately the day is about having fun and supporting local Scouting.