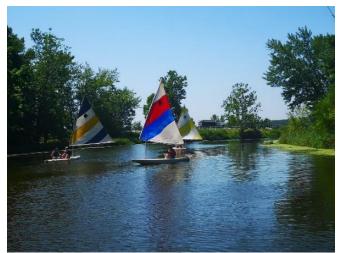

#### Camp Eastman

The tranquility of the Mississippi River & thrill of opportunity awaits at Camp Eastman. Activities are balanced between standard camp fair and a heavy emphasis on STEM & Aquatic/Boating activities.

- Search and Rescue Merit Badge (SSR)
- Port of Eastman (CE)
- Capture the Flag

Cook Outs

• Chopped After Dark

- Challenges versus Staff
- Night Paddleboard
- Sunset & Sunrise Hikes

SM vs SPL Shoot

• 3D Printing (CE)

Mile Swim (SSR) Water Carnival

Wood Carving Challenge

- Lego Robots (CE)
- RC Race Cars (CE)