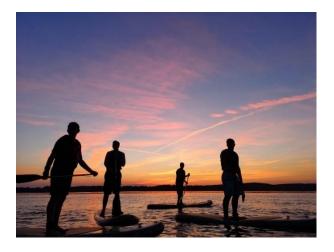

- Search and Rescue Merit Badge (SSR)
- Port of Eastman (CE)
- Capture the Flag

Cook Outs

• Chopped After Dark

- Challenges versus Staff
- Night Paddleboard
- Sunset & Sunrise Hikes